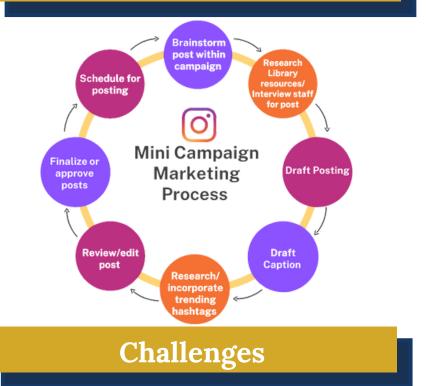

- Capturing Library's story in a post
  - A lot of information for a simple post
  - Making sure what is important is highlighted
- Stats Collection
  - Understanding what the numbers mean in terms of reaching our initial engagement goals
- Technical difficulties
  - Posting on Falcon and Instagram