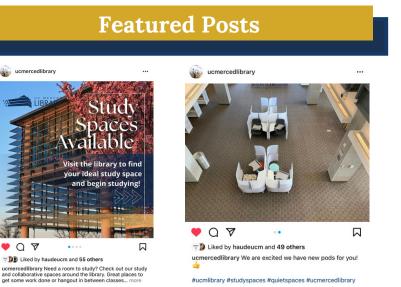

| Post Name                   | LIKes | People Reached | Snares | Category                          | Format (Re | Time Posted ( |
|-----------------------------|-------|----------------|--------|-----------------------------------|------------|---------------|
| Favorite Place #4 (Jessica) | 16    | 435            | 6      | Favorite Library Spot<br>Campaign | Reel       | Afternoon     |
| Favorite Place #6 (Maritza) | 22    | 378            | 10     | Favorite Library Spot<br>Campaign | Reel       | Afternoon     |
| Favorite Place #1 (Jacalyn) | 25    | 371            | 8      | Favorite Library Spot<br>Campaign | Reel       | Afternoon     |
| Study spaces available      | 56    | 300            | 0      | Library Resources                 | Graphic    | Afternoon     |
| Favorite Place #5 (Jenny)   | 13    | 254            | 7      | Favorite Library Spot<br>Campaion | Reel       | Afternoon     |